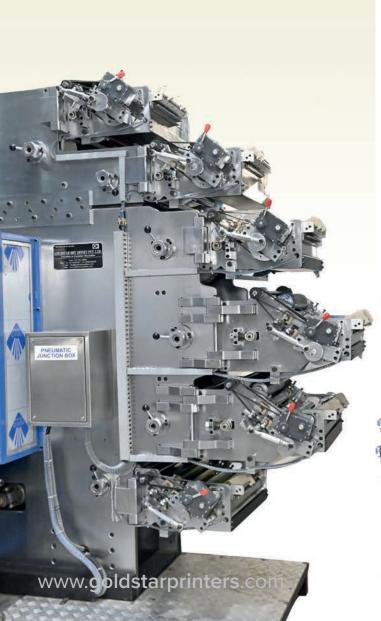

# 6-Color Dry Offset GCP Series Pail Printer

Our GCP Series Pail Bucket Printer is an advanced **6 color printing** solution that guarantees high printing accuracy.

This offset pail printing machine is suitable for **wide mouth conical and cylindrical** containers.

### **Features**

- · Zeromax drive for auto ink control
- Auto loading
- · Flame treatment with auto ignition
- 360 degree printing with precise registration & automatic orientation
- Instantaneous UV drying
- · Auto ejection with exit conveyor
- · Lower ink consumption
- · Less floor space
- · Anti-backlash plate cylinder helical gear
- · Micrometer lateral and radial plate cylinder adjustment
- · Positive timing throughout machine