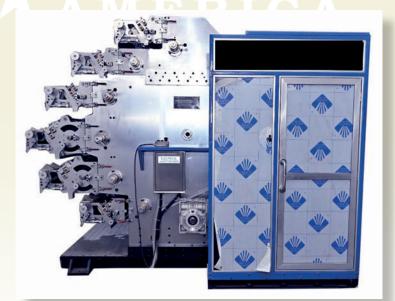

# 6-Color Dry Offset GCP Series Pail Printer

Our GCP Series Pail Bucket Printer is an advanced **6 color printing** solution that guarantees high printing accuracy.

This offset pail printing machine is suitable for **wide mouth conical and cylindrical** containers.

The positive timing throughout the machine ensures that each container is printed accurately.

The GCP Series Pail Bucket Printer can print about **800** impression per hour with a suitability to print from **1** litre to **20** litre pail sizes.

### **Features**

- · Zeromax drive for auto ink control
- Auto loading
- · Flame treatment with auto ignition
- 360 degree printing with precise registration & automatic orientation
- Instantaneous UV drying
- · Auto ejection with exit conveyor
- · Lower ink consumption
- · Less floor space
- · Anti-backlash plate cylinder helical gear
- · Micrometer lateral and radial plate cylinder adjustment
- · Positive timing throughout machine