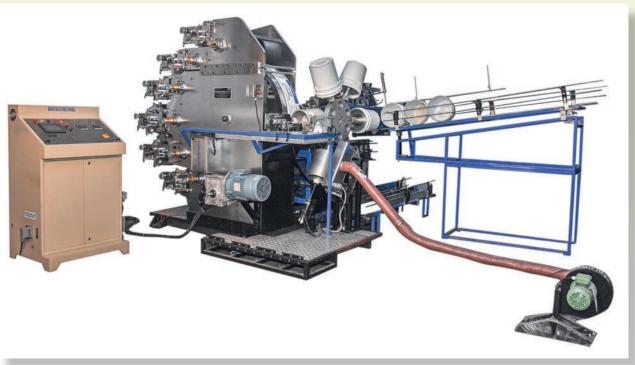

# 6-Color Dry Offset GCP Series Pail Printer

Our GCP Series Pail Bucket Printer is an advanced **6 color printing** solution that guarantees high printing accuracy.

This offset pail printing machine is suitable for **wide mouth conical and cylindrical** containers.

The positive timing throughout the machine ensures that each container is printed accurately.

The GCP Series Pail Bucket Printer can print about **800** impression per hour with a suitability to print from **1** litre to **20** litre pail sizes.

## **Optional**

· Magnetic plate cylinder

| TECHNICAL DETAILS       |                                                                                  |
|-------------------------|----------------------------------------------------------------------------------|
| Min Max. Diameter       | 110mm x 350mm                                                                    |
| Min Max. Height         | 120mm x 400mm                                                                    |
| Max. Print Area         | 900mm (L) x 275mm (H)                                                            |
| Electric Motor Drive    | AC gear motor 7.5 HP, 3 Phase, 50Hzs with inverter for fine speed control        |
| Pneumatic Pressure      | @ 8-10 kg/cm <sup>2</sup>                                                        |
| Air Consumption         | @ 12m3/hr                                                                        |
| Max. Impression         | @ 700-800 per hour (20 ltr. bucket)                                              |
| Total Power Consumption | 14 kilowatts                                                                     |
| Total Machine Weight    | 8,000 kg                                                                         |
| Machine Dimensions      | 5,500mm (L) x 3,000mm (W) x 2,500mm (H) (including loading & unloading conveyor) |