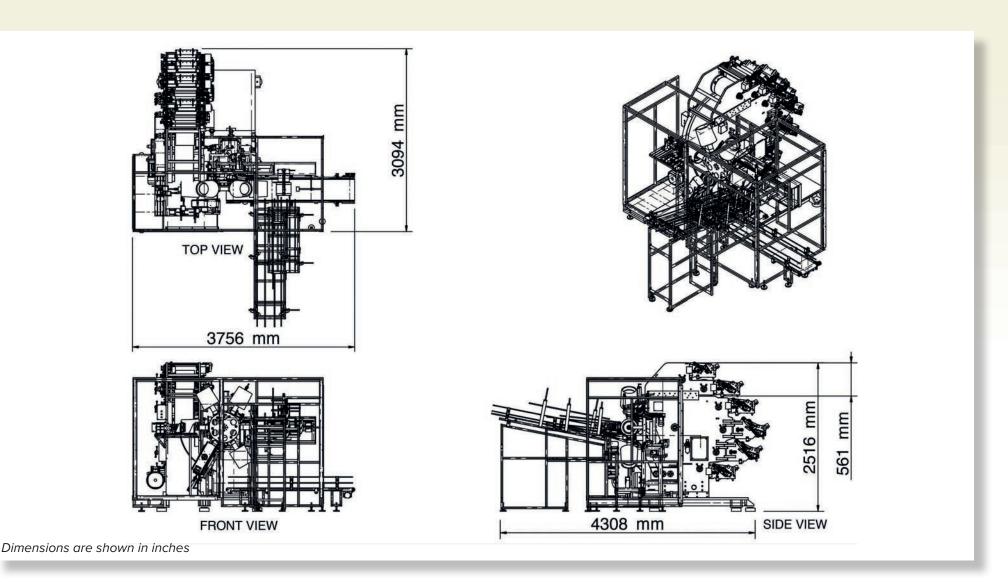

## **Optional**

· Magnetic plate cylinder

| TECHNICAL DETAILS       |                                                                                  |
|-------------------------|----------------------------------------------------------------------------------|
| Min Max. Diameter       | 110mm x 350mm                                                                    |
| Min Max. Height         | 120mm x 400mm                                                                    |
| Max. Print Area         | 900mm (L) x 275mm (H)                                                            |
| Electric Motor Drive    | AC gear motor 7.5 HP, 3 Phase, 50Hzs with inverter for fine speed control        |
| Pneumatic Pressure      | @ 8-10 kg/cm <sup>2</sup>                                                        |
| Air Consumption         | @ 12m3/hr                                                                        |
| Max. Impression         | @ 700-800 per hour (20 ltr. bucket)                                              |
| Total Power Consumption | 14 kilowatts                                                                     |
| Total Machine Weight    | 8,000 kg                                                                         |
| Machine Dimensions      | 5,500mm (L) x 3,000mm (W) x 2,500mm (H) (including loading & unloading conveyor) |