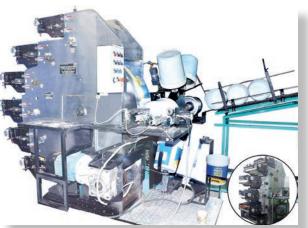

# 6-Color Dry Offset GCP Series Pail Printer

Our GCP Series Pail Bucket Printer is an advanced **6 color printing** solution that guarantees high printing accuracy.

This offset pail printing machine is suitable for **wide mouth conical and cylindrical** containers.

### **Features**

- · Zeromax drive for auto ink control
- Auto loading
- · Flame treatment with auto ignition
- 360 degree printing with precise registration & automatic orientation
- Instantaneous UV drying
- · Auto ejection with exit conveyor
- · Lower ink consumption
- · Less floor space
- · Anti-backlash plate cylinder helical gear
- · Micrometer lateral and radial plate cylinder adjustment
- · Positive timing throughout machine