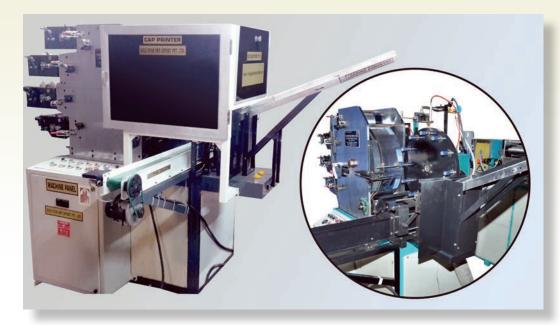

# **GRC-4/6 Color Closure Sidewall Printer**

The Goldstar Cap Closure Sidewall Printer is a basic multi-color printer.

Features automatic loading and unloading of the closures, Flame treater with auto ignition, instant UV drying, inline varnish (lacquer) unit for overcoating.

The machine offers orientation of the component, and can easily switch over varnish unit if not needed. Positive timing throughout machine.

# GOLDSTAR AME Peatures C A

- · Auto mechanical loading & unloading of container
- · Flame treatment with auto ignition
- · Instantaneous UV drying
- · Online UV varnish (lacquer) unit for overcoat
- Individual and independent UV control system printing & varnish unit
- · Auto orientation of container
- Individual and independent AC motor with variable AC frequency inverter for variable speed for printing machine and varnish unit
- · Anti-backlash plate cylinder gear
- Micrometer lateral and radial plate cylinder adjustment
- · Easy to switch over varnish unit if not needed
- · Positive timing throughout machine
- · Auto ejection on exit conveyor