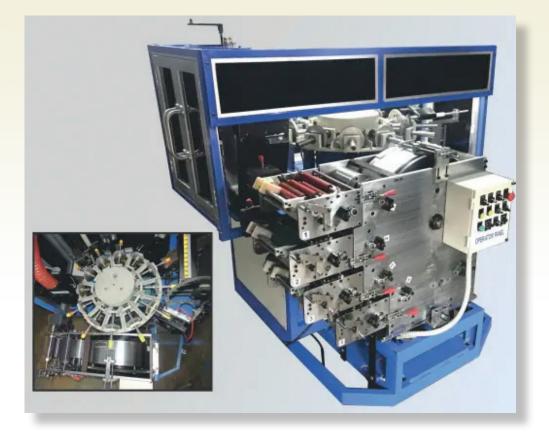

# **GRC-4/6 Color Rotary Cap Printer**

Goldstar's Rotary Cap Closure Printer Varnisher is an advanced printing solution with additional capability to apply a lacquer/varnish inline.

This machine is designes for less floor space and is equipped with positive timing throughout to ensure each closure is printed accurately.

### Features - Semi-Automatic

- · Auto mechanical loading & unloading of cap on exit conveyor
- Flame treatment with auto ignition
- · Instantaneous UV drying
- · Online UV varnish unit for overcoat
- Individual & independent UV control system for printing & varnish
- · Auto orientation of container
- Individual & independent AC motor with variable AC frequency inverter for variable speed for printing machine & varnish unit
- Easy to switch over varnish unit
- · Anti-backlash plate cylinder gear
- · Micrometer lateral and radial plate cylinder adjustment
- Positive timing through out machine
- · 4 blanket system with 8 station mechanical indexer

| MODEL                   | GR-C 4/6 COLOR ROTARY CAP PRINTER                                        |
|-------------------------|--------------------------------------------------------------------------|
| Min. & Max. Diameter    | 20mm x 60mm                                                              |
| Min. & Max. Height      | 25mm x 100mm                                                             |
| Max/ Print Area         | 190mm (L) x 100mm (H)                                                    |
| Electric Motor Drive    | AC gear motor 5 HP, 3 phase, 50Hzs. with inverter for fine speed control |
| Pneumatic Pressure      | @ 8-10 kg/cm <sup>2</sup>                                                |
| Air Consumption         | @12m3/hr                                                                 |
| Total Power Consumption | 9 kilowatts -                                                            |
| Max. Impression         | @ 6,000 per hour                                                         |
| Total Machine Weight    | 5,500kg                                                                  |